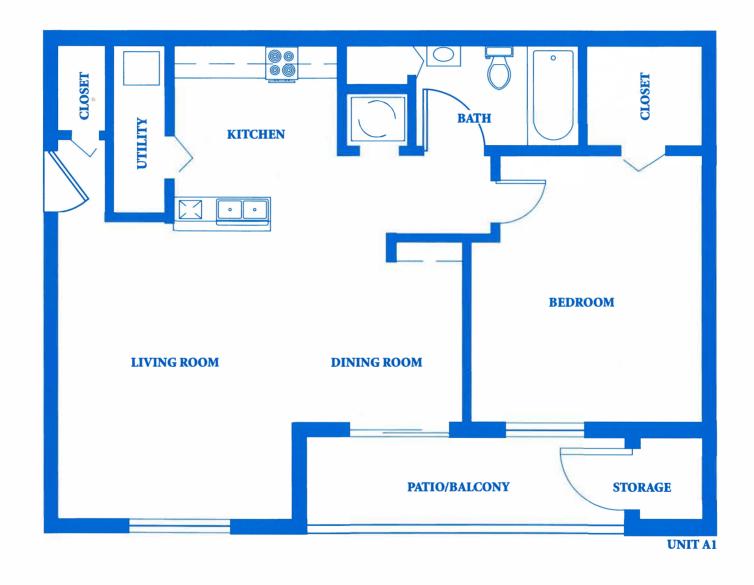

1 Bedroom, 1 Bath / Approx. 785 Total sq. ft.

1275 SW 46th Avenue, Pompano Beach, FL 33069

PHONE: 954-974-1515 FAX: 954-974-1525

www.royalpoincianacondos.com

Oral representations cannot be relied upon as correctly stating representations of the developer. For correct representation, make reference to the documents required by section 718.503, Florida statues, to be furnished by the developer to a buyer or lessee. The developer reserves the right to change and/or alter price, materials, equipment, and design without prior notice.

UNIT SQUARE FOOTAGE WAS COMPUTED TO CENTERLINE OF COMMON WALLS AND TO EXTERIOR FACE OF EXTERIOR WALLS. PRICES, FEATURES AND AVAILABILITY SUBJECT TO CHANGE WITHOUT NOTICE
SQUARE FOOTAGE INCLUDES AC + BALCONIES; FIRST FLOOR UNITS INCLUDE 100 ft Overhang
THESE FLOOR PLANS ARE THE ARCHITECT'S DEPICTION AND ARE NOT INTENDED TO REPRESENT THE FINAL AS-BUILT CONDITIONS. ALL DIMENSIONS AND AREAS ARE APPROXIMATE. VARIATIONS MAY OCCUR IN THE FINISHED BUILDING.